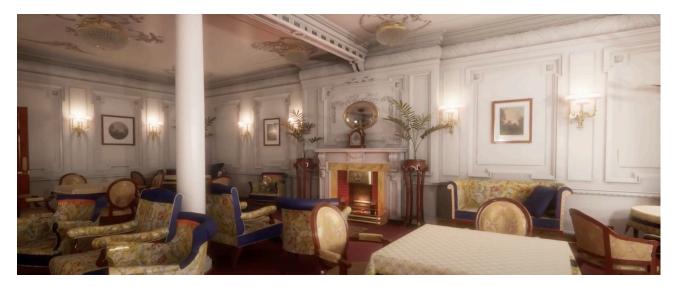

# FIRST CLASS LOUNGE PE walls and Columns: CHERRY Light fittings & clocks\_ GOLD PE ceiling: OFF-WHITE with GOLD decorations PE ceiling beams: CHERRY PE fireplace: GREY MARBLE

FIRST CLASS CORRIDORS PE walls and Doors: CHERRY