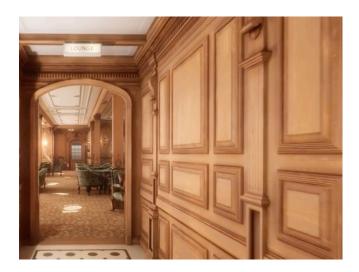

# FIRST CLASS LOUNGE PE walls and Columns: CHERRY Light fittings & clocks\_ GOLD PE ceiling: OFF-WHITE with GOLD decorations PE ceiling beams: CHERRY PE fireplace: GREY MARBLE

FIRST CLASS CORRIDORS PE walls and Doors: CHERRY