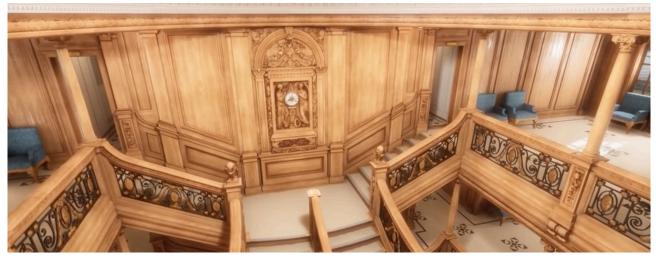

## FIRST CLASS READING AND WRITING ROOM

PE walls and Doors: WHITE PE picture frames: WALNUT

FIRST CLASS GRAND STAIRCASE All wood: CHERRY PE decorative metal work: BLACK/GOLD