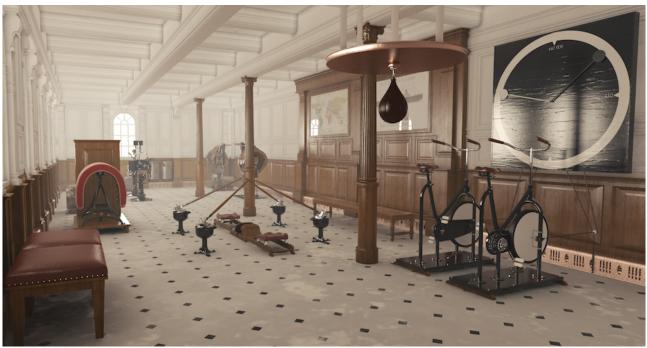

### **GYMNASIUM**

Upper walls: WHITE Lower walls and central display: WALNUT Timer clock: BLACK/WHITE