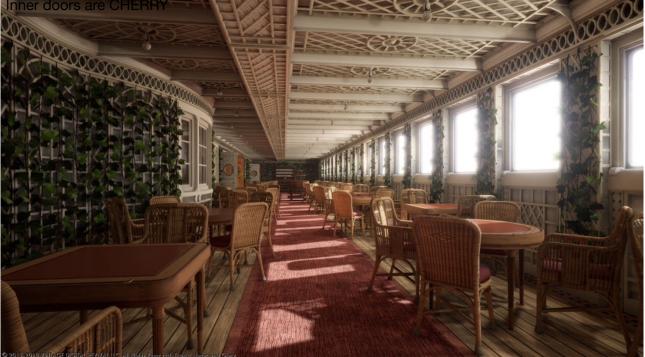

### CAFE PARISIAN

Walls: WHITE PE wall trellis: WHITE (Add GREEN foliage) PE ceiling: WHITE Inner doors are CHERRY

**PRIVATE PROMENADES** Upper Wall: OFF-WHITE Lower wall: GREEN PE wall covering: CHERRY