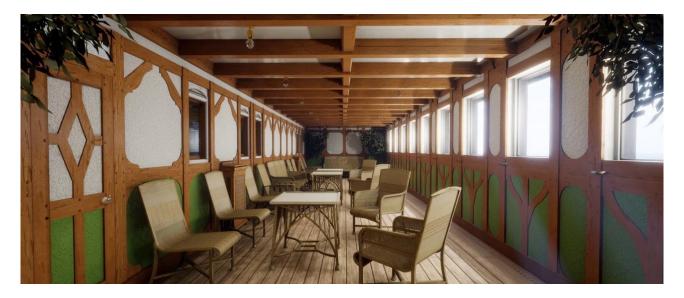

### CAFE PARISIAN

Walls: WHITE PE wall trellis: WHITE (Add GREEN foliage) PE ceiling: WHITE Inner doors are CHERRY

**PRIVATE PROMENADES** Upper Wall: OFF-WHITE Lower wall: GREEN PE wall covering: CHERRY