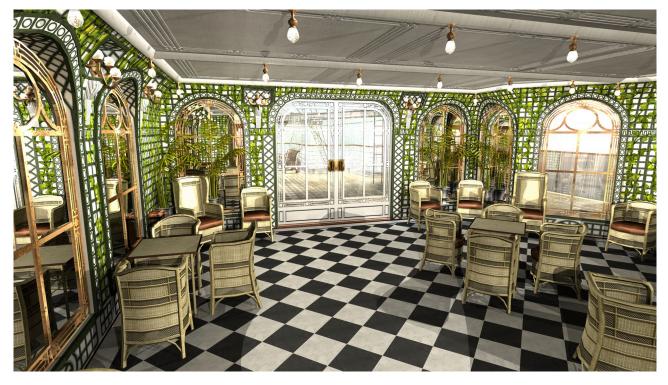

### VERANDAH & PALM COURT Walls: WHITE PE wall trellis: DARK GREEN (Add green foliage) PE window frames: GOLD Inner windows are <u>mirrored</u>